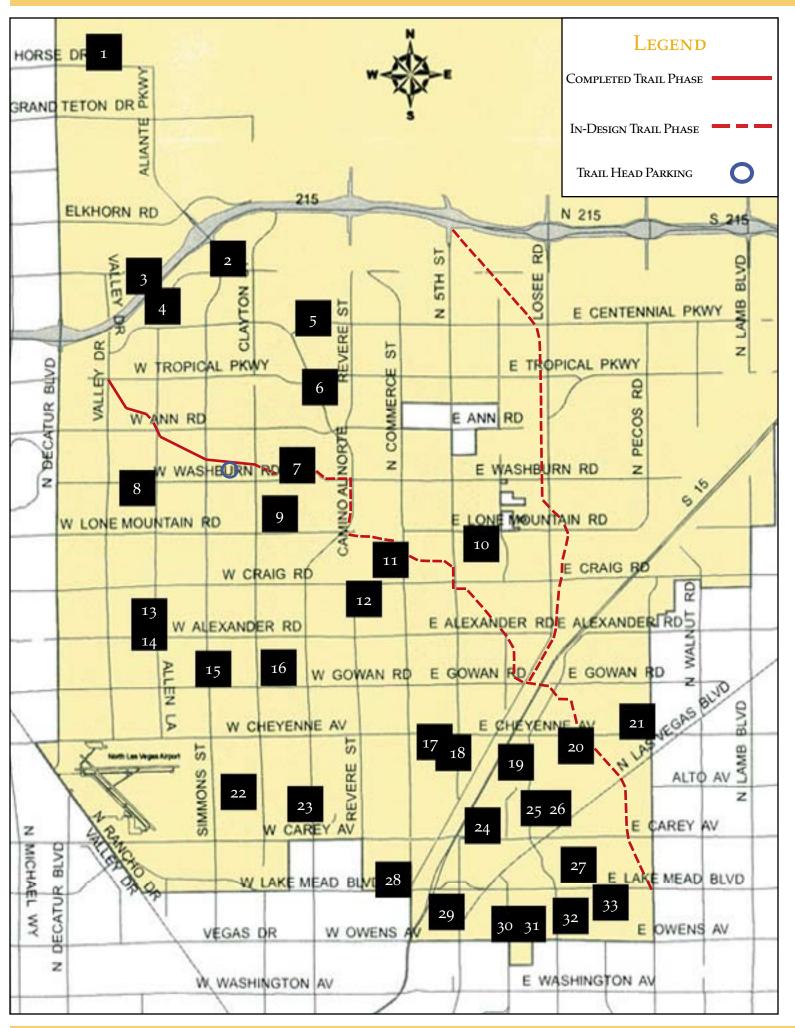

WILLIE MCCOOL REGIONAL PARK NATURE DISCOVERY PARK AVIARY PARK DEER SPRINGS PARK JAMES K. SEASTRAND PARK Eldorado Park SANDSTONE RIDGE PARK THERON H. GOYNES PARK Monte Vista Park **RICHARD TAM PARK CRAIG RANCH REGIONAL** Park GOLD CREST PARK NICHOLAS E. FLORES JR. PARK SILVER MESA RECREATION **CENTER & POOL** Desert Horizons Park CHEYENNE RIDGE PARK CITY VIEW PARK MUNICIPAL GOLF COURSE **BROOKS TOT LOT** HEBERT MEMORIAL PARK **CHEYENNE SPORTS COMPLEX** WINDSOR PARK PRENTISS WALKER MEMORIAL PARK & POOL Petitti Park & Pool BORIS TERRACE PARK **ROTARY TOT LOT** JOE KNEIP PARK VALLEY VIEW PARK TONOPAH PARK NEIGHBORHOOD RECREATION CENTER HARTKE PARK & POOL College Park TOM WILLIAMS PARK

> TRAIL PHASE I TRAIL PHASE II

PARKS & RECREATION DEPARTMENT

# CITY OF NORTH LAS VEGAS Parks & Recreation Facilities

| Facility Name                        | Address                   | Site |
|--------------------------------------|---------------------------|------|
| Willie McCool Regional Park          | 4400 Horse Dr             | 1    |
| NATURE DISCOVERY PARK                | 2627 Nature Park Dr       | 2    |
| Aviary Park                          | 6750 Aviary Wy            | 3    |
| Deer Springs Park                    | 6550 Aviary Wy            | 4    |
| James K. Seastrand Park              | 6330 Camino Eldorado Blvd | 5    |
| Eldorado Park                        | 5900 Camino Eldorado Blvd | 6    |
| Sandstone Ridge Park                 | 1661 West Hammer Ln       | 7    |
| Theron H. Goynes Park                | 3909 West Washburn Rd     | 8    |
| Monte Vista Park                     | 4911 Scott Robinson Blvd  | 9    |
| Richard Tam Park                     | 4631 Rockpine Dr          | 10   |
| Craig Ranch Regional Park            | 628 West Craig Rd         | 11   |
| Gold Crest Park                      | 714 Craig Creek Ave       | 12   |
| Nicholas E. Flores Jr. Park          | 4133 Allen Ln             | 13   |
| Silver Mesa Recreation Center & Pool | 4025 Allen Ln             | 14   |
| Desert Horizons Park                 | 3750 Simmons St           | 15   |
| Cheyenne Ridge Park                  | 3814 Scott Robinson Blvd  | 16   |
| City View Park                       | 101 East Cheyenne Ave     | 17   |
| Municipal Golf Course                | 324 East Brooks Ave       | 18   |
| Brooks Tot Lot                       | 1421 East Brooks Ave      | 19   |
| Hebert Memorial Park                 | 2701 Basswood Ave         | 20   |
| CHEYENNE SPORTS COMPLEX              | 3500 East Cheyenne Ave    | 21   |
| Windsor Park                         | 2227 West Evans Ave       | 22   |
| Prentiss Walker Memorial Park & Pool | 1509 June Ave             | 23   |
| Petitti Park & Pool                  | 2505 North Bruce St       | 24   |
| Boris Terrace Park                   | 2200 East Cartier Ave     | 25   |
| Rotary Tot Lot                       | 2600 Magnet St            | 26   |
| Joe Kneip Park                       | 2800 Judson Ave           | 27   |
| VALLEY VIEW PARK                     | 2000 Bennett St           | 28   |
| Tonopah Park                         | 204 East Tonopah Ave      | 29   |
| Neighborhood Recreation Center       | 1638 North Bruce St       | 30   |
| Hartke Park & Pool                   | 1900 East Tonopah Ave     | 31   |
| College Park                         | 2613 East Tonopah Ave     | 32   |
| Tom Williams Park                    | 1844 Belmont St           | 33   |