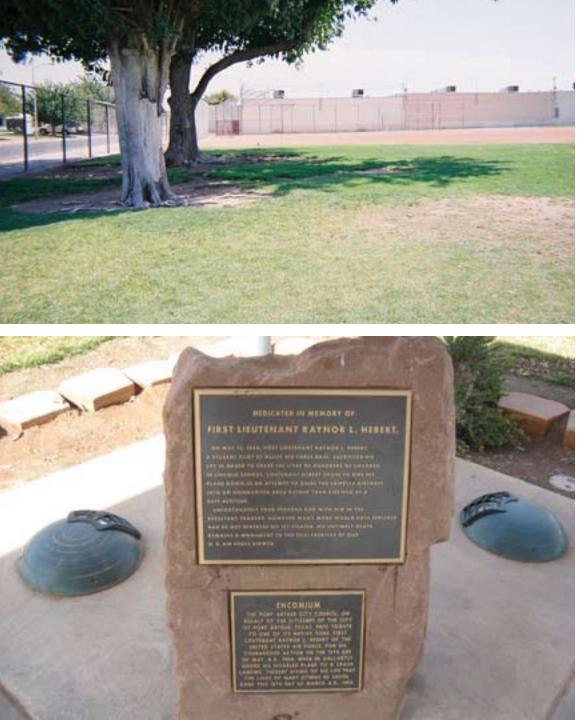

facility was renovated in 2001 and now features a new pathway with replanted trees and shrubbery. The site also includes one group picnic shelter, several smaller picnic pads, two Little League baseball diamonds, and a large open space.

WILLIE McCool Regional PARK NATURE DISCOVERY PARK AVIARY PARK DEER SPRINGS PARK JAMES K. SEASTRAND PARK Eldorado Park SANDSTONE RIDGE PARK THERON H. GOYNES PARK Monte Vista Park **RICHARD TAM PARK CRAIG RANCH REGIONAL** Park GOLD CREST PARK NICHOLAS E. FLORES JR. PARK SILVER MESA RECREATION **CENTER & POOL** Desert Horizons Park CHEYENNE RIDGE PARK CITY VIEW PARK MUNICIPAL GOLF COURSE **BROOKS TOT LOT** HEBERT MEMORIAL PARK CHEYENNE SPORTS COMPLEX WINDSOR PARK PRENTISS WALKER MEMORIAL PARK & POOL Petitti Park & Pool BORIS TERRACE PARK **ROTARY TOT LOT** 



### Tonopah Park Neighborhood Recreation

Joe Kneip Park Valley View Park

Center Hartke Park & Pool College Park

Tom Williams Park

TRAIL PHASE I

TRAIL PHASE II



WILLIE McCool Regional Park NATURE DISCOVERY PARK AVIARY PARK DEER SPRINGS PARK JAMES K. SEASTRAND PARK Eldorado Park SANDSTONE RIDGE PARK THERON H. GOYNES PARK Monte Vista Park **RICHARD TAM PARK CRAIG RANCH REGIONAL** Park GOLD CREST PARK NICHOLAS E. FLORES JR. PARK SILVER MESA RECREATION **CENTER & POOL** Desert Horizons Park CHEYENNE RIDGE PARK CITY VIEW PARK MUNICIPAL GOLF COURSE **BROOKS TOT LOT** HEBERT MEMORIAL PARK CHEYENNE SPORTS COMPLEX WINDSOR PARK PRENTISS WALKER MEMORIAL PARK & POOL Petitti Park & Pool

Boris Terrace Park

Rotary Tot Lot

Joe Kneip Park

VALLEY VIEW PARK

Tonopah Park

Neighborhood Recreation